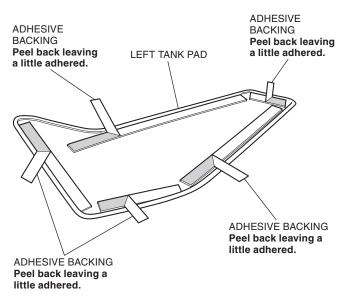

1. Clean the surface of the area shown using an isopropyl alcohol.

2. Arrange the left tank pad as shown and mark with masking tape.

3. Peel off the adhesive backing on the left tank pad as shown.

4. Attach the left tank pad as shown.

5. Remove the adhesive backing as shown.

- 6. Remove the masking tape and apply adequate pressure to the attached left tank pad.
- 7. Install the right tank pad in the same manner as the left side.