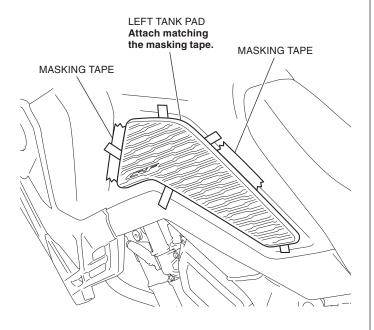

1. Clean the surface of the area shown using an isopropyl alcohol.

2. Arrange the left tank pad as shown and mark with masking tape.

3. Peel off the adhesive backing on the left tank pad as shown.

4. Attach the left tank pad as shown.