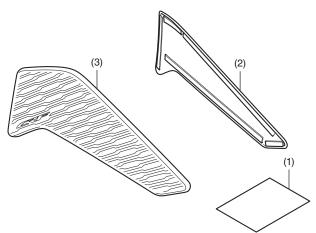

## PARTS LIST

| No. | Description    | Qty |
|-----|----------------|-----|
| (1) | URL paper      | 1   |
| (2) | Right tank pad | 1   |
| (3) | Left tank pad  | 1   |