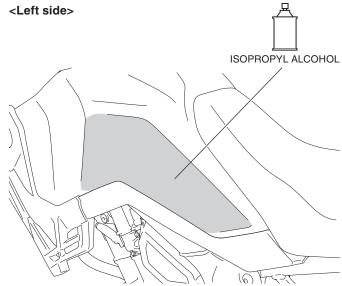

1. Clean the surface of the area shown using an isopropyl alcohol.

2. Arrange the left tank pad as shown and mark with masking tape.

3. Peel off the adhesive backing on the left tank pad as shown.

4. Attach the left tank pad as shown.