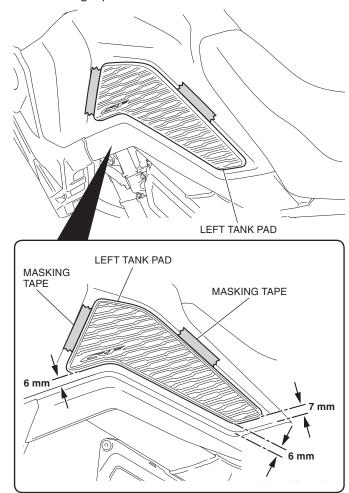

1. Clean the surface of the area shown using an isopropyl alcohol.

2. Arrange the left tank pad as shown and mark with masking tape.

3. Peel off the adhesive backing on the left tank pad as shown.

4. Attach the left tank pad as shown.