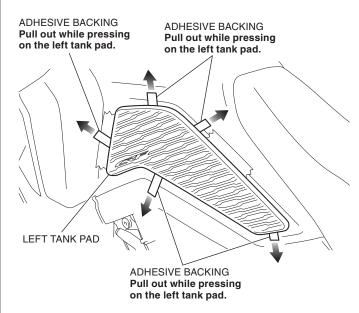

5. Remove the adhesive backing as shown.

- 6. Remove the masking tape and apply adequate pressure to the attached left tank pad.
- 7. Install the right tank pad in the same manner as the left side.